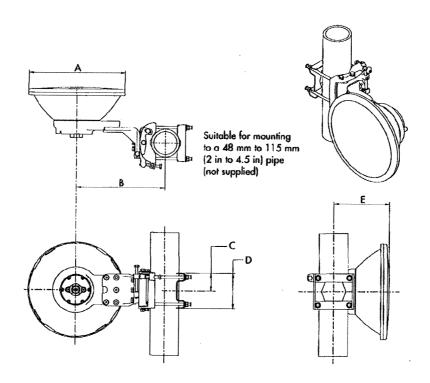

## Alexandra Park and Palace Statutory Advisory Committee On 5<sup>th</sup> February 2008

| Report Title: Planning and listed building consent – Alterations to transmission mast                                                                                                                                                           |
|-------------------------------------------------------------------------------------------------------------------------------------------------------------------------------------------------------------------------------------------------|
| Report of: David Loudfoot, General Manager                                                                                                                                                                                                      |
| Purpose     1.1 To advise the committee of an application by National Grid Wireless to install two new antennas on the existing transmission mast.                                                                                              |
| <ul><li>2. Recommendations</li><li>2.1 That the committee considers the application and decides what advice, if any, it wishes to provide to the board of trustees regarding this planning application.</li></ul>                               |
| Report Authorised by: David Loudfoot, General Manager                                                                                                                                                                                           |
| Contact Officer: David Loudfoot, General Manager, Alexandra Palace & Park, Alexandra Palace Way, Wood Green N22 7AY Tel No. 020 8365 2121                                                                                                       |
| <ol> <li>Executive Summary</li> <li>This report details the planning and listed building application made on 28th January 2008 by National Grid Wireless on behalf of Airwave Solutions Ltd to add two new dish antenna to the mast.</li> </ol> |
| 4. Reasons for any change in policy or for new policy development (if applicable) 4.1 N/A                                                                                                                                                       |
| <ul><li>5. Local Government (Access to Information) Act 1985</li><li>5.1 No specific background papers, other than those appended, were used in compiling this report.</li></ul>                                                                |

#### 6. Description

- 6.1 The mast at Alexandra Palace is used for various communications transmission facilities and is leased to National Grid Wireless (formerly Crown Castle Limited).
- 6.2 Airwave Solutions Ltd wish to enhance their radio system and to do so requires the addition of two new dish antenna on the mast together with equipment rack alterations in the internal rooms on the 5<sup>th</sup> floor of the South East tower.
- 6.3 The charity received notice of the intended planning application on the 22<sup>nd</sup> January 2008.
- 6.4 National Grid Wireless submitted the planning application documentation to the London Borough of Haringey, Planning Service on the 28th January 2008.
- 6.5 The planning and listed building consent application document pack is attached as appendix 1.
- 6.6 The planning process allows for a period of 21 days consultation for interested parties to express their views on the application to the planning authority prior to determination.

#### The Application Proposals

As part of the continued development of the communications network, the applicant has a requirement to install relatively minor electronic communications apparatus at Alexandra Palace both on the existing mast and within the internal equipment room. This includes;

- Two dish antennas to be located on the mast.
- One small equipment rack located within the existing internal radio equipment room.
  Planning permission is not required for this element of the development. It is also
  respectfully suggested that as the cabinets will not prejudice the special interest of the
  listed building, listed building consent is also strictly not required, but sought in this
  case for completeness
- Ancillary development mainly considering of feeder cables to link the proposed antennas and radio equipment contained within the internal room.