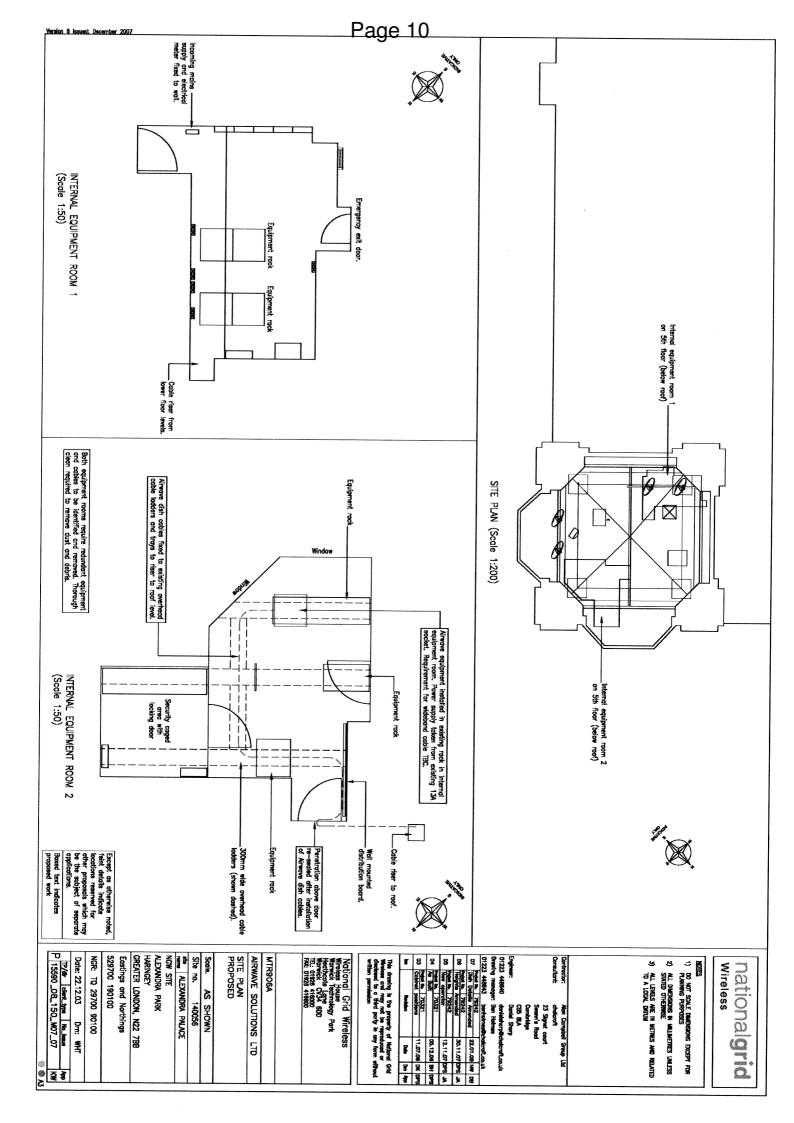

#### 6. Description

- 6.1 The mast at Alexandra Palace is used for various communications transmission facilities and is leased to National Grid Wireless (formerly Crown Castle Limited).
- 6.2 Airwave Solutions Ltd wish to enhance their radio system and to do so requires the addition of two new dish antenna on the mast together with equipment rack alterations in the internal rooms on the 5<sup>th</sup> floor of the South East tower.
- 6.3 The charity received notice of the intended planning application on the 22<sup>nd</sup> January 2008.
- 6.4 National Grid Wireless submitted the planning application documentation to the London Borough of Haringey, Planning Service on the 28th January 2008.
- 6.5 The planning and listed building consent application document pack is attached as appendix 1.
- 6.6 The planning process allows for a period of 21 days consultation for interested parties to express their views on the application to the planning authority prior to determination.

- Two dish antennas to be located on the mast.
- One small equipment rack located within the existing internal radio equipment room.
  Planning permission is not required for this element of the development. It is also
  respectfully suggested that as the cabinets will not prejudice the special interest of the
  listed building, listed building consent is also strictly not required, but sought in this
  case for completeness
- Ancillary development mainly considering of feeder cables to link the proposed antennas and radio equipment contained within the internal room.

The required radio equipment will be located within the internal equipment room and will have no impact upon the character of the building and area. Finally the feeder cables will run along existing cable trays and again will not be a visible feature.

#### **Design and Access Statement**

Whilst the detailed design has been formulated to satisfy the applicant's technical requirements, careful attention has been given to the architectural and historic interest of both the palace and conservation area. In this case and to satisfy the requirements, only two small dishes are proposed. These have been designed and sited in order to match existing dishes and to be seen against the backdrop of the existing substantial mast. In order to reduce visual impact further, all radio equipment will be located within the existing radio equipment room and the feeder cables will run along existing cable trays.