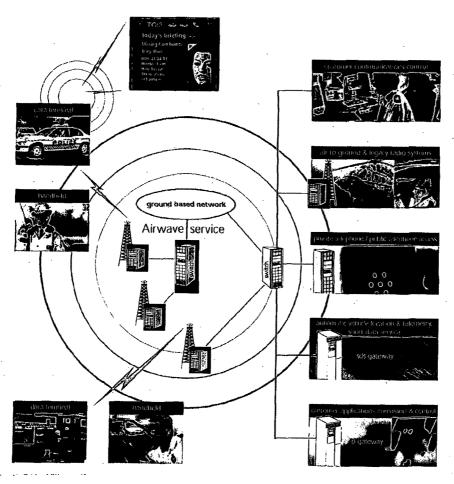

#### Background

The Airwave service is a secure digital radio network designed, built and maintained by Airwave and dedicated for the exclusive use of the UK's emergency and public safety services.

It's designed to carry-voice and data communications and the service offers enhanced levels——of coverage across the whole of England, Wales and Scotland. This means that it is much easier for users to stay in communication even in areas where radio coverage has often failed in the past.

To enable the level of service demanded by emergency and public safety users, the Airwave service is specifically built to deliver the five operational imperative services known as touchstones, Coverage, Responsiveness, Resilience, Security and Interoperability.

#### Coverage

Airwave's nationwide guaranteed coverage is extensive; it includes major and minor roads and many remote areas. The Airwave service has been engineered to provide clear communications when normal GSM, GPRS or fixed lines may overload and fail.

#### Responsiveness

Airwave gives immediate data and voice communications access. An end-to-end managed service backs up guaranteed fast response with push-to-talk communications between users.

#### Resilience

Resilience is built into the network at several levels, routes and key components are duplicated. The Airwave service is not reliant on a single network management centre and has been designed to withstand even the most aggressive attack or serious failure.

#### Security

Airwave operates an encrypted network; criminals, malicious eavesdroppers nor the media can listen in and thwart emergency operations.

#### Interoperability

The Airwave service has the technical capability to allow communications between the Emergency Services (Police, Ambulance, Fire) and any public safety organisation that is

approved by Ofcom to be an Airwave service user. A pan Government committee is examining operational and administrative procedures to enable effective interoperations and will ultimately agree communication practice between the Emergency Services over the Airwave service