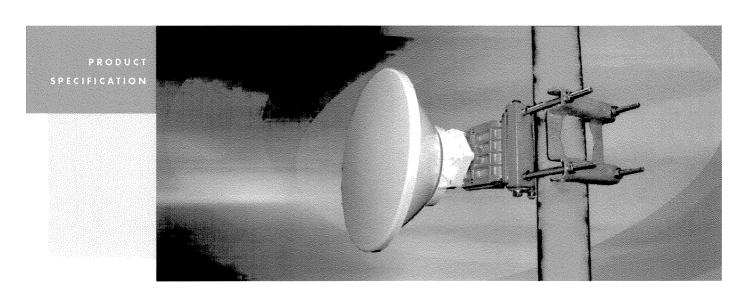

#### The Application Proposals

As part of the continued development of the communications network, the applicant has a requirement to install relatively minor electronic communications apparatus at Alexandra Palace both on the existing mast and within the internal equipment room. This includes;

- Two dish antennas to be located on the mast.
- One small equipment rack located within the existing internal radio equipment room.
  Planning permission is not required for this element of the development. It is also
  respectfully suggested that as the cabinets will not prejudice the special interest of the
  listed building, listed building consent is also strictly not required, but sought in this
  case for completeness
- Ancillary development mainly considering of feeder cables to link the proposed antennas and radio equipment contained within the internal room.

To satisfy the applicant's requirements, two dish antennas would be located on the mast at heights of 30m and 45m above ground level. Given their limited size and siting against the backdrop of the existing mast, the dish antennas-will preserve the character and appearance of the conservation area and the listed building and will have no adverse impact upon the historic parkland at Alexandra Palace.

#### **Design and Access Statement**

Whilst the detailed design has been formulated to satisfy the applicant's technical requirements, careful attention has been given to the architectural and historic interest of both the palace and conservation area. In this case and to satisfy the requirements, only two small dishes are proposed. These have been designed and sited in order to match existing dishes and to be seen against the backdrop of the existing substantial mast. In order to reduce visual impact further, all radio equipment will be located within the existing radio equipment room and the feeder cables will run along existing cable trays.