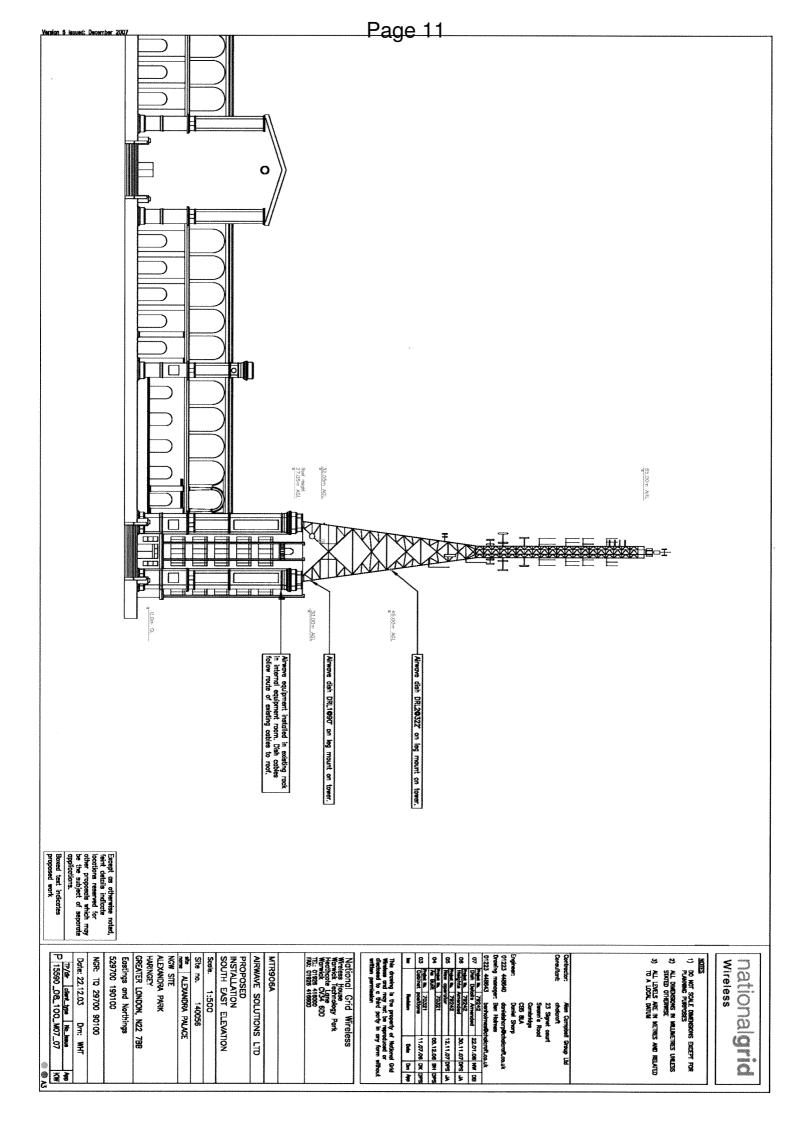

#### 6. Description

- 6.1 The mast at Alexandra Palace is used for various communications transmission facilities and is leased to National Grid Wireless (formerly Crown Castle Limited).
- 6.2 Airwave Solutions Ltd wish to enhance their radio system and to do so requires the addition of two new dish antenna on the mast together with equipment rack alterations in the internal rooms on the 5<sup>th</sup> floor of the South East tower.
- 6.3 The charity received notice of the intended planning application on the 22<sup>nd</sup> January 2008.
- 6.4 National Grid Wireless submitted the planning application documentation to the London Borough of Haringey, Planning Service on the 28th January 2008.
- 6.5 The planning and listed building consent application document pack is attached as appendix 1.
- 6.6 The planning process allows for a period of 21 days consultation for interested parties to express their views on the application to the planning authority prior to determination.

To satisfy the applicant's requirements, two dish antennas would be located on the mast at heights of 30m and 45m above ground level. Given their limited size and siting against the backdrop of the existing mast, the dish antennas-will preserve the character and appearance of the conservation area and the listed building and will have no adverse impact upon the historic parkland at Alexandra Palace.