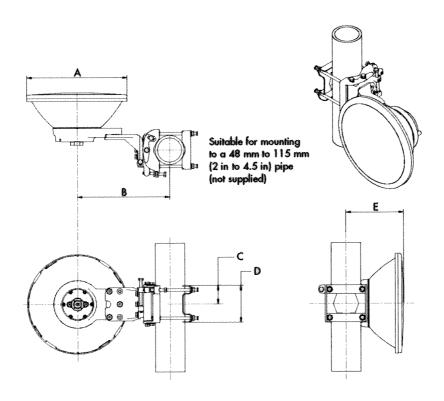

#### 11. Use of Appendices/Tables/Photographs

11.1 The planning application is presented as appendix 1.

national **grid**Wireless

| Commenter:  Commen | NOT SCALE DIMENSIONS EX |
|--------------------------------------------------------------------------------------------------------------------------------------------------------------------------------------------------------------------------------------------------------------------------------------------------------------------------------------------------------------------------------------------------------------------------------------------------------------------------------------------------------------------------------------------------------------------------------------------------------------------------------------------------------------------------------------------------------------------------------------------------------------------------------------------------------------------------------------------------------------------------------------------------------------------------------------------------------------------------------------------------------------------------------------------------------------------------------------------------------------------------------------------------------------------------------------------------------------------------------------------------------------------------------------------------------------------------------------------------------------------------------------------------------------------------------------------------------------------------------------------------------------------------------------------------------------------------------------------------------------------------------------------------------------------------------------------------------------------------------------------------------------------------------------------------------------------------------------------------------------------------------------------------------------------------------------------------------------------------------------------------------------------------------------------------------------------------------------------------------------------------------|-------------------------|
|--------------------------------------------------------------------------------------------------------------------------------------------------------------------------------------------------------------------------------------------------------------------------------------------------------------------------------------------------------------------------------------------------------------------------------------------------------------------------------------------------------------------------------------------------------------------------------------------------------------------------------------------------------------------------------------------------------------------------------------------------------------------------------------------------------------------------------------------------------------------------------------------------------------------------------------------------------------------------------------------------------------------------------------------------------------------------------------------------------------------------------------------------------------------------------------------------------------------------------------------------------------------------------------------------------------------------------------------------------------------------------------------------------------------------------------------------------------------------------------------------------------------------------------------------------------------------------------------------------------------------------------------------------------------------------------------------------------------------------------------------------------------------------------------------------------------------------------------------------------------------------------------------------------------------------------------------------------------------------------------------------------------------------------------------------------------------------------------------------------------------------|-------------------------|

To satisfy the applicant's requirements, two dish antennas would be located on the mast at heights of 30m and 45m above ground level. Given their limited size and siting against the backdrop of the existing mast, the dish antennas-will preserve the character and appearance of the conservation area and the listed building and will have no adverse impact upon the historic parkland at Alexandra Palace.